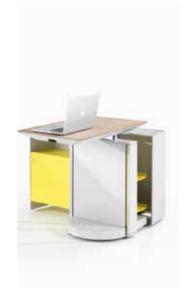

## Citterio

Company producing furniture and contract furniture for work environments and accessories for the home.

First manufacturer in Italy of the Interparete, precursor of today's equipped partitions.

- YEAR OF ESTABLISHMENT: 1958
- \_ PARTLY ACQUISITION: 1969
- \_ PRODUCTION AREA: 21.000 SQM
- 40% EXPORT TO OVER 30 COUNTRIES

### **MAIN PRODUCTS:**

- \_ PARTITION WALLS FOR OFFICES PROGRAMMA 3 | SEALED | BASIC | VISION | WOOD\_WALL
- OPERATIONAL AND MANAGERIAL WORKSTATIONS SHARD | POINT | CORNER | BRIDGE | LOCKERS
- \_ SOUNDABSORBING PANLES AND BOXES C-SS | W-SS | ISLANDS | PHONE-WALK
- \_ COLLECTION OF DOORS FOR THE HOME TEAM
- \_ MOUVABLE PARTITIONS HUFCOR TYP 100