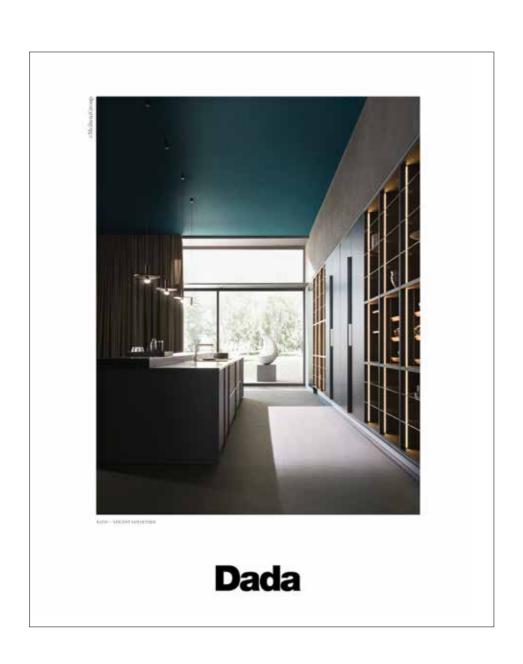

# Dada

Leading company in the high-end kitchen furniture sector, producing pieces marked by formal neatness, elegance and high design content.

- \_ YEAR OF ESTABLISHMENT: 1926
- \_ YEAR OF TAKEOVER: 1979
- \_ PRODUCTION AREA: 26.000 SQM
- \_ 70% EXPORT TO OVER 25 COUNTRIES
- \_ 57 FLAGSHIP STORES
- \_ PARTNERSHIP WITH ARMANI CASA: ARMANI/DADA BRAND

# Dada THE EVOLUTION OF THE PRODUCT

Dada RATIO, SISTEMA 7