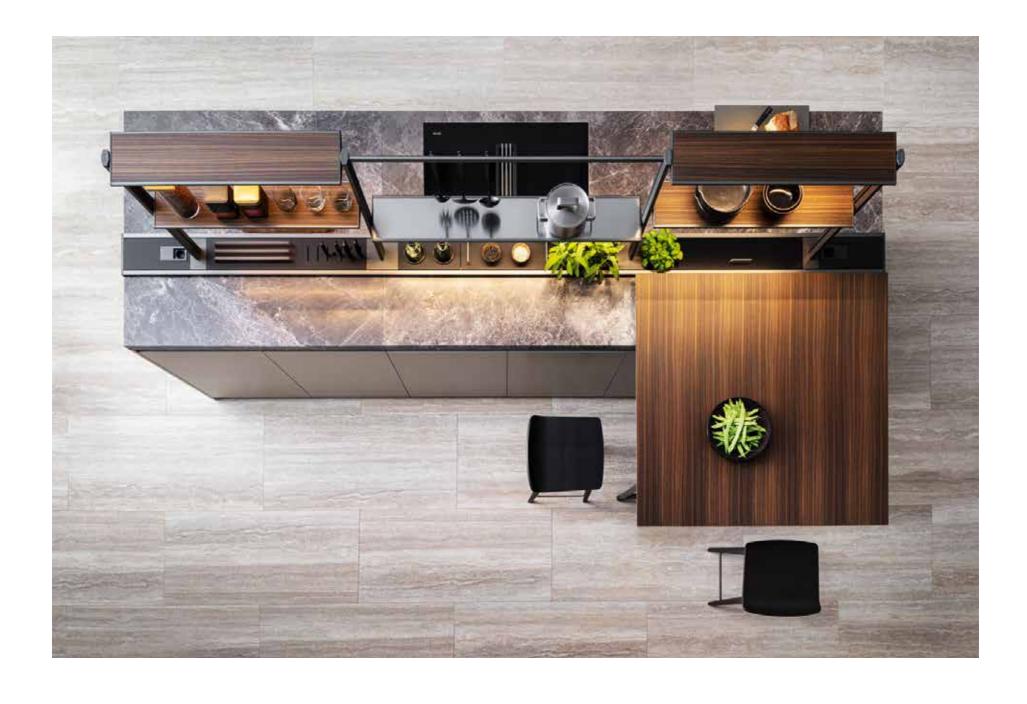

# Dada

Leading company in the high-end kitchen furniture sector, producing pieces marked by formal neatness, elegance and high design content.

- \_ YEAR OF ESTABLISHMENT: 1926
- \_ YEAR OF TAKEOVER: 1979
- \_ PRODUCTION AREA: 26.000 SQM
- \_ 70% EXPORT TO OVER 25 COUNTRIES
- \_ 57 FLAGSHIP STORES
- \_ PARTNERSHIP WITH ARMANI CASA: ARMANI/DADA BRAND

# Dada THE EVOLUTION OF THE PRODUCT

Dada RATIO, SISTEMA 7

## Dada SISTEMA XY