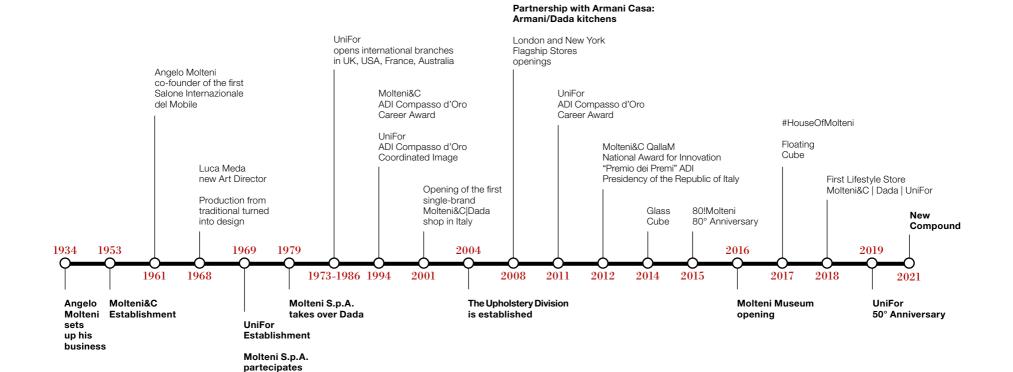

## THE HISTORY

THE 40'S
From artisan bottega
to industrial
company

THE 50'S
Molteni&C is one of
the European leaders
in the production of
classical furniture
(200 employees)

to Citterio

THE 60°S
The economic boom projected Molteni&C into the ranks of Italy's most prestigious furniture makers

THE 70'S Molteni&C focuses on contemporary design and starts the contract business

THE 80'S
The Contract Division is established in order to meet large projects requirements

THE 90'S
Globalization spreads,
the Company
expands in Europe
and approaches the
Asian and American
markets

THE NEW
MILLENNIUM
Molteni&C|Dada mono
brand stores spread
around the world
with the birth of new
distribution network

THE 2010'S
80 years of Molteni&C.
The companies invest in culture by opening the Molteni Museum.
Gio Ponti re-edition project spotlight the work of a master of the 20th century

THE 2021'S
In 2021 the museum
was moved to the
Glass Cube space
located in the
Molteni Compound
gardens, and was
totally revamped
by Ron Gilad.