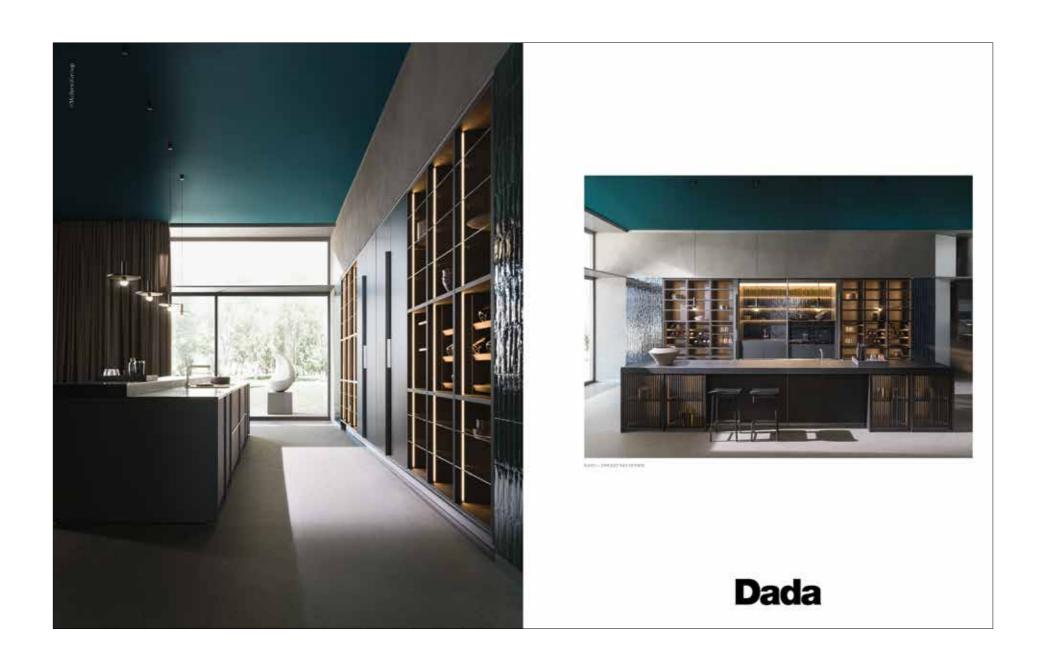

# Dada

Leading company in the high-end kitchen furniture sector, producing pieces marked by formal neatness, elegance and high design content.

- \_ YEAR OF ESTABLISHMENT: 1926
- \_ YEAR OF TAKEOVER: 1979
- \_ PRODUCTION AREA: 26.000 SQM
- \_ 70% EXPORT TO OVER 25 COUNTRIES
- \_ 57 FLAGSHIP STORES
- \_ PARTNERSHIP WITH ARMANI CASA: ARMANI/DADA BRAND

# Dada THE EVOLUTION OF THE PRODUCT

Dada RATIO, SISTEMA 7