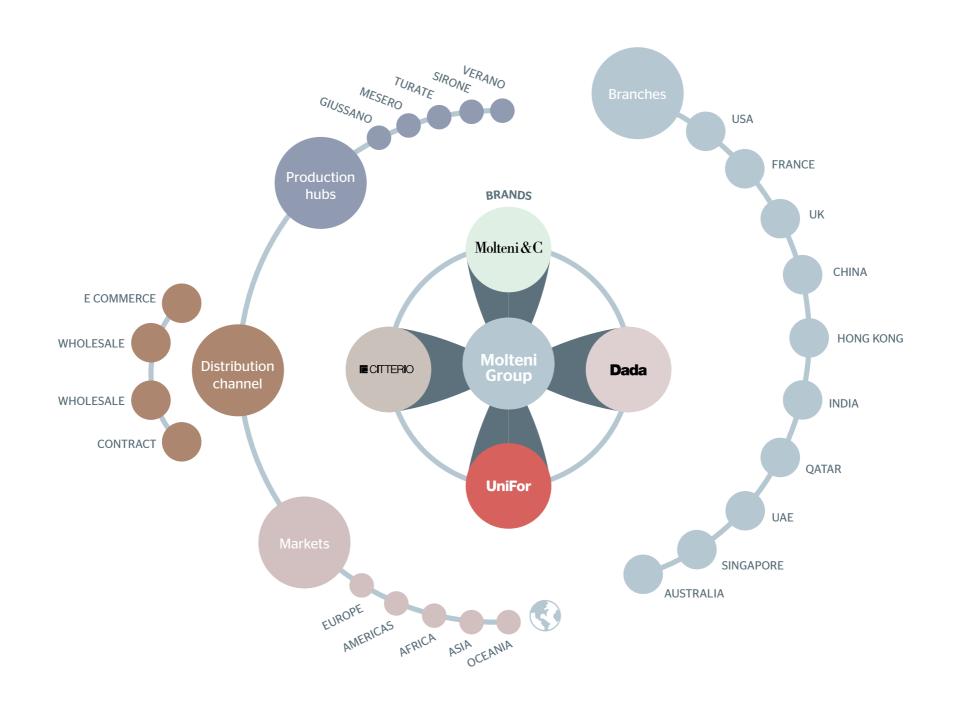

# PRODUCTION PLANT

MOLTENI&C GIUSSANC

DADA MESERO

UNIFOR TURATE

CITTERIO SIRONE

CONTRACT VERANO

USA

FRANCE

UK

CHINA

HONG KONG

INDIA

QATAR

UAE

SINGAPORE

AUSTRALIA

# A GLOBAL PRESENCE 100% MADE IN ITALY

**800**Sales points

**79** Flagship Stores

## **DISTRIBUTION NETWORK** AND FLAGSHIP STORES

Direct presence in more than 80 different countries via a professional distribution network, guaranteeing the highest standards of interior design service.

#### **MORE THAN 50 FLAGSHIP STORES**

MILANO

LONDRA

NEW YORK

LOS ANGELES

PARIGI

BARCELLONA

MIAMI

HONG KONG SEOUL TORONTO MADRID

DALLAS

DUBAI