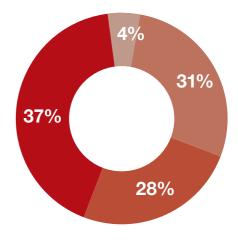

# TOTAL REVENUES 2021 BY PRODUCT

- DAY SYSTEMS
   AND WARDROBES
- TABLES, CHAIRS
   AND INDIVIDUAL PIECES
- BEDS AND UPHOLSTERED PRODUCTS
- ACCESSORIES