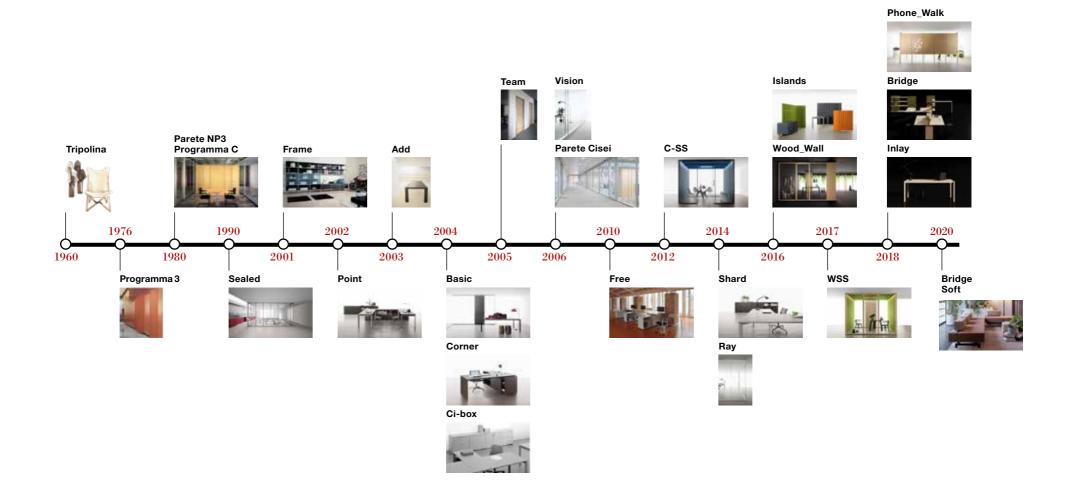

### **MAIN PRODUCTS:**

- \_ PARTITION WALLS FOR OFFICES PROGRAMMA 3 | SEALED | BASIC | VISION | WOOD\_WALL
- OPERATIONAL AND MANAGERIAL WORKSTATIONS SHARD | POINT | CORNER | BRIDGE | LOCKERS
- \_ SOUNDABSORBING PANLES AND BOXES C-SS | W-SS | ISLANDS | PHONE-WALK
- \_ COLLECTION OF DOORS FOR THE HOME TEAM
- \_ MOUVABLE PARTITIONS HUFCOR TYP 100

# Citterio THE EVOLUTION OF THE PRODUCT

THE BRANDS 24