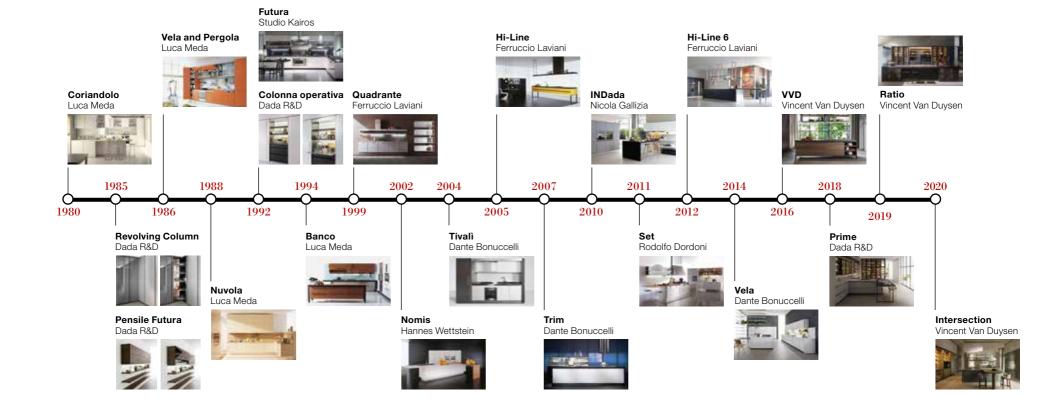

## THE HISTORY

THE 40'S
From artisan bottega
to industrial
company

THE 50'S
Molteni&C is one of
the European leaders
in the production of
classical furniture
(200 employees)

to Citterio

THE 60°S
The economic boom projected Molteni&C into the ranks of Italy's most prestigious furniture makers

THE 70'S Molteni&C focuses on contemporary design and starts the contract business

THE 80'S
The Contract Division is established in order to meet large projects requirements

THE 90'S
Globalization spreads,
the Company
expands in Europe
and approaches the
Asian and American
markets

THE NEW
MILLENNIUM
Molteni&C|Dada mono
brand stores spread
around the world
with the birth of new
distribution network

THE 2010'S
80 years of Molteni&C.
The companies invest in culture by opening the Molteni Museum.
Gio Ponti re-edition project spotlight the work of a master of the 20th century

THE 2021'S
In 2021 the museum
was moved to the
Glass Cube space
located in the
Molteni Compound
gardens, and was
totally revamped
by Ron Gilad.