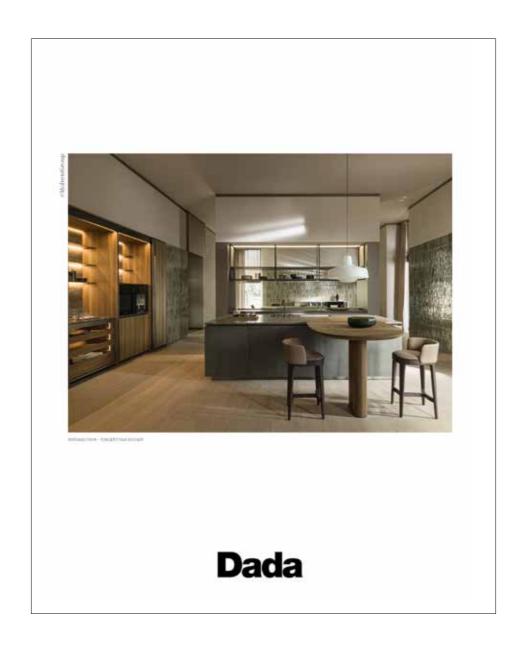

# Dada

Leading company in the high-end kitchen furniture sector, producing pieces marked by formal neatness, elegance and high design content.

- \_ YEAR OF ESTABLISHMENT: 1926
- \_ YEAR OF TAKEOVER: 1979
- \_ PRODUCTION AREA: 26.000 SQM
- \_ 70% EXPORT TO OVER 25 COUNTRIES
- \_ 57 FLAGSHIP STORES
- \_ PARTNERSHIP WITH ARMANI CASA: ARMANI/DADA BRAND

# Dada THE EVOLUTION OF THE PRODUCT

Dada RATIO, SISTEMA 7