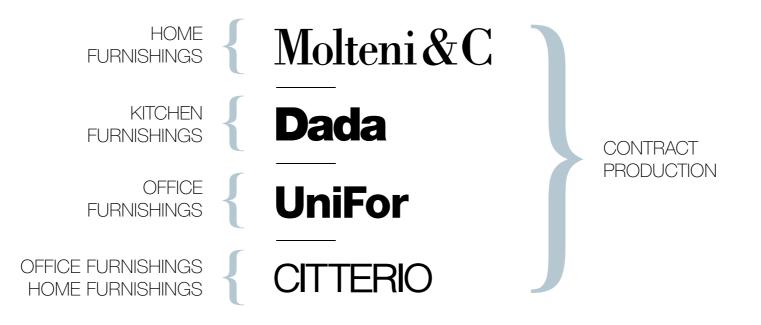

#### THE BRANDS

- 8 MOLTENI&C
- 14 DADA
- 18 UNIFOR
- 22 CITTERIO

# THE BRANDS

- 8 MOLTENI&C
- 14 DADA
- 18 UNIFOR
- 22 CITTERIO

Leading company specialized in the production of high-end home furnishings and large productions (residential community and public buildings). Founded as a company manufacturing systems, it now produces a complete offer for the home, distributed through a network of single-brand Molteni&C Dada shops and corners at multi-brand shops.

## Dada

Leading company in the high-end kitchen furniture sector, producing pieces marked by formal neatness, elegance and high design content.

- \_ YEAR OF ESTABLISHMENT: 1926
- \_ YEAR OF TAKEOVER: 1979
- \_ PRODUCTION AREA: 26.000 SQM
- \_ 70% EXPORT TO OVER 25 COUNTRIES
- \_ 57 FLAGSHIP STORES
- \_ PARTNERSHIP WITH ARMANI CASA: ARMANI/DADA BRAND

## UniFor

Global leader in the development and production of workplace solutions, furniture, and partition systems.

UniFor is an autonomous structure which operates in an integrated manner with the other companies of the Group, with which it shares resources, organization, and services.

## Citterio

Company producing furniture and contract furniture for work environments and accessories for the home.

First manufacturer in Italy of the Interparete, precursor of today's equipped partitions.