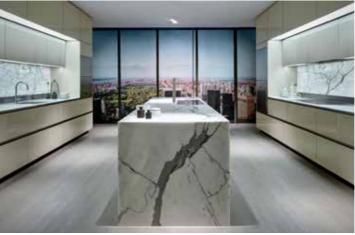

## Dada

Leading company in the high-end kitchen furniture sector, producing pieces marked by formal neatness, elegance and high design content.

- \_ YEAR OF ESTABLISHMENT: 1926
- \_ YEAR OF TAKEOVER: 1979
- \_ PRODUCTION AREA: 26.000 SQM
- \_ 70% EXPORT TO OVER 25 COUNTRIES
- \_ 57 FLAGSHIP STORES
- \_ PARTNERSHIP WITH ARMANI CASA: ARMANI/DADA BRAND

#### Dada THE EVOLUTION OF THE PRODUCT