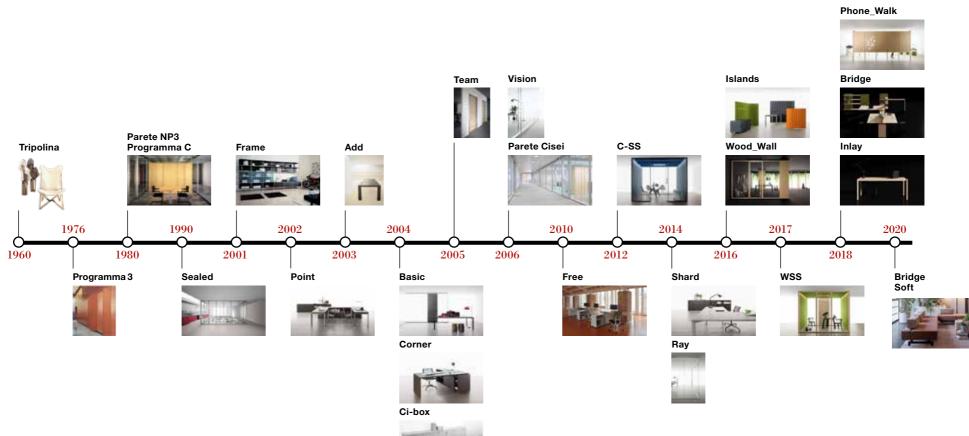

### THE HISTORY

THE 40'S From artisan bottega to industrial company

 
 THE 50'S
 THE 60'S

 Molteni&C is one of the European leaders in the production of classical furniture
 THE 60'S

 Classical furniture
 projected Molteni&C into the ranks of Italy's most prestigious

 (200 employees)
 furniture makers

THE 70'S Molteni&C focuses C on contemporary design and starts the contract business

THE 80'S The Contract Division is established in order to meet large projects requirements

THE 90'S Globalization spreads, the Company expands in Europe and approaches the Asian and American markets

 
 THE NEW
 1

 MILLENNIUM
 8

 Molteni&C|Dada mono brand stores spread
 7

 around the world
 th

 with the birth of new distribution network
 9

THE 2010'S 80 years of Molteni&C. The companies invest in culture by opening the Molteni Museum. Gio Ponti re-edition project spotlight the work of a master of the 20th century

THE 2021'S In 2021 the museum was moved to the Glass Cube space located in the Molteni Compound gardens, and was totally revamped by Ron Gilad.