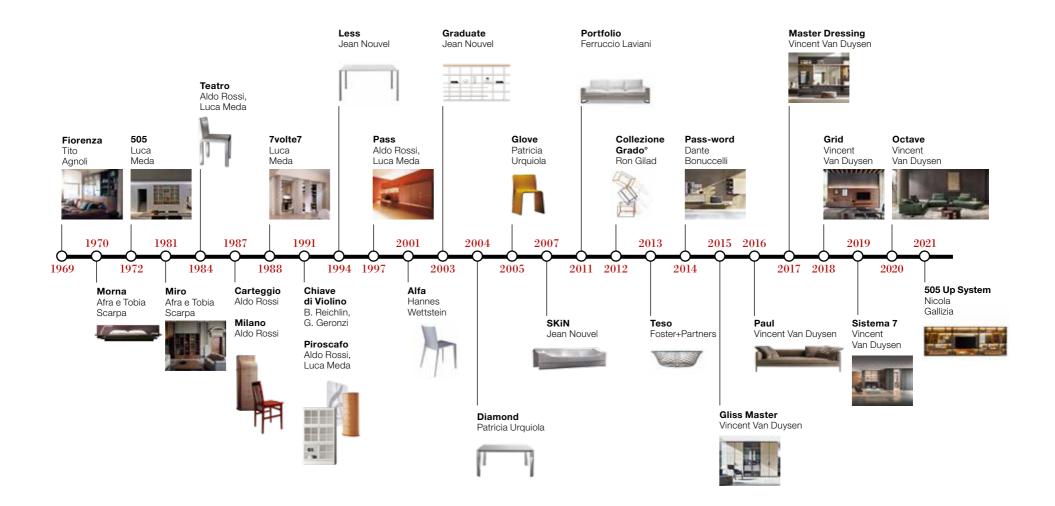

e Glass Cube space located in the Molteni Compound gardens, and was totally revamped by Ron Gilad.

# THE BRANDS

- 8 MOLTENI&C
- 14 DADA
- 18 UNIFOR
- 22 CITTERIO



Leading company specialized in the production of high-end home furnishings and large productions (residential community and public buildings). Founded as a company manufacturing systems, it now produces a complete offer for the home, distributed through a network of single-brand Molteni&C Dada shops and corners at multi-brand shops.

- \_ YEAR OF ESTABLISHMENT: 1934
- PRODUCTION AREA: 129.000 SQM
- \_ PRODUCT MIX: 50% LIVING ROOM, 50% BEDROOM
- \_ 80% EXPORT TO OVER 90 COUNTRIES
- \_ 57 SINGLE-BRAND SHOPS
- \_ COMMERCIAL DISTRIBUTION IN ITALY OF VITRA HOME COLLECTION AND ARTEK





### Molteni&C THE EVOLUTION OF THE PRODUCT





















## Dada

Leading company in the high-end kitchen furniture sector, producing pieces marked by formal neatness, elegance and high design content.

- \_ YEAR OF ESTABLISHMENT: 1926
- \_ YEAR OF TAKEOVER: 1979
- \_ PRODUCTION AREA: 26.000 SQM
- \_ 70% EXPORT TO OVER 25 COUNTRIES
- \_ 57 FLAGSHIP STORES
- \_ PARTNERSHIP WITH ARMANI CASA: ARMANI/DADA BRAND



#### Dada THE EVOLUTION OF THE PRODUCT















## UniFor

Global leader in the development and production of workplace solutions, furniture, and partition systems.

UniFor is an autonomous structure which operates in an integrated manner with the other companies of the Group, with which it shares resources, organization, and services.

Specialization in large scale made-to-measure projects, an allembracing intern