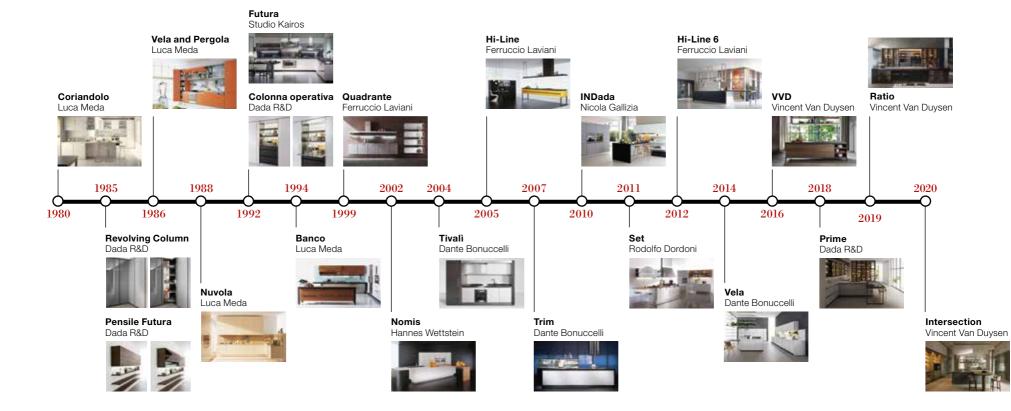

### THE HISTORY

THE 40'S From artisan bottega to industrial company

 
 THE 50'S
 THE 60'S

 Molteni&C is one of the European leaders in the production of classical furniture
 THE 60'S

 Classical furniture
 projected Molteni&C into the ranks of Italy's most prestigious

 (200 employees)
 furniture makers

THE 70'S Molteni&C focuses C on contemporary design and starts the contract business

THE 80'S The Contract Division is established in order to meet large projects requirements

THE 90'S Globalization spreads, the Company expands in Europe and approaches the Asian and American markets

 
 THE NEW
 1

 MILLENNIUM
 8

 Molteni&C|Dada mono brand stores spread
 7

 around the world
 th

 with the birth of new distribution network
 9

THE 2010'S 80 years of Molteni&C. The companies invest in culture by opening the Molteni Museum. Gio Ponti re-edition project spotlight the work of a master of the 20th century

THE 2021'S In 2021 the museum was moved to the Glass Cube space located in the Molteni Compound gardens, and was totally revamped by Ron Gilad.