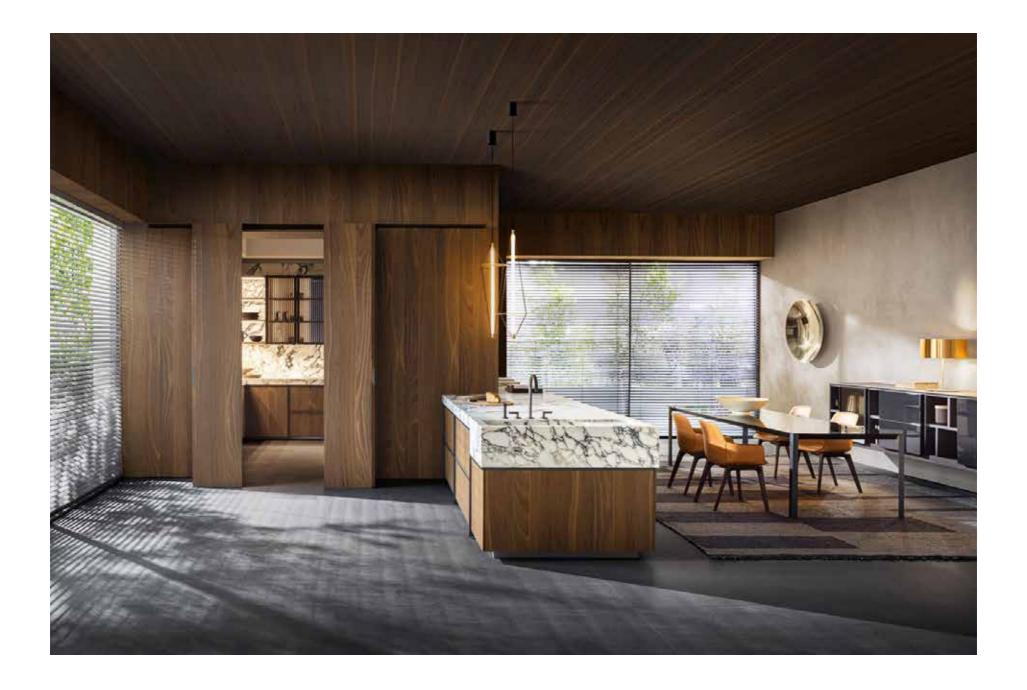

## Dada

Leading company in the high-end kitchen furniture sector, producing pieces marked by formal neatness, elegance and high design content.

- \_ YEAR OF ESTABLISHMENT: 1926
- \_ YEAR OF TAKEOVER: 1979
- \_ PRODUCTION AREA: 26.000 SQM
- \_ 70% EXPORT TO OVER 25 COUNTRIES
- \_ 57 FLAGSHIP STORES
- \_ PARTNERSHIP WITH ARMANI CASA: ARMANI/DADA BRAND

#### Dada THE EVOLUTION OF THE PRODUCT