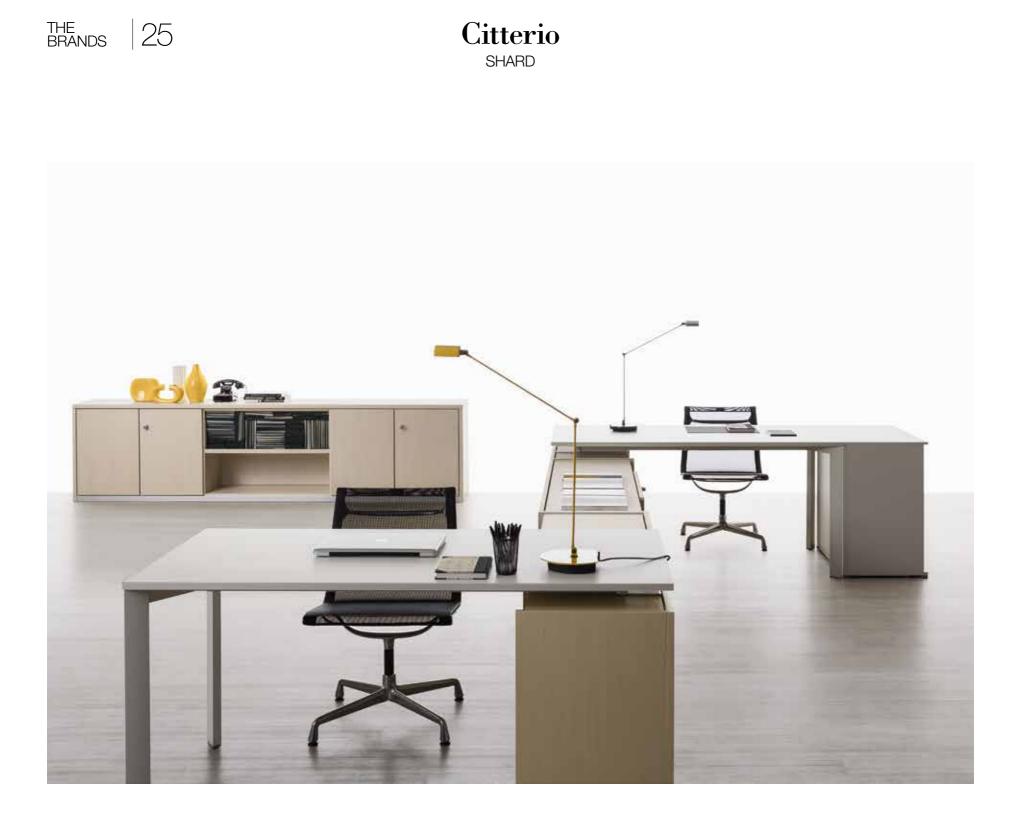

## Citterio

Company producing furniture and contract furniture for work environments and accessories for the home.

First manufacturer in Italy of the Interparete, precursor of today's equipped partitions.

#### \_ YEAR OF ESTABLISHMENT: 1958

- \_ PARTLY ACQUISITION: 1969
- \_ PRODUCTION AREA: 21.000 SQM
- \_ 40% EXPORT TO OVER 30 COUNTRIES

#### MAIN PRODUCTS:

- PARTITION WALLS FOR OFFICES PROGRAMMA 3 | SEALED | BASIC | VISION | WOOD\_WALL
- OPERATIONAL AND MANAGERIAL WORKSTATIONS SHARD | POINT | CORNER | BRIDGE | LOCKERS
- \_ SOUNDABSORBING PANLES AND BOXES C-SS | W-SS | ISLANDS | PHONE-WALK
- \_ COLLECTION OF DOORS FOR THE HOME TEAM
- \_ MOUVABLE PARTITIONS
- HUFCOR TYP 100

#### Citterio THE EVOLUTION OF THE PRODUCT

### Citterio

WOOD\_WALL IS AN OFFICE PARTITION WALL WHERE WOOD IS THE PRIMARY AND DISTINGUISHING FEATURE. IT IS NOT SIMPLY A PRODUCT, IT IS THE EXPRESSION OF A PROCESS OF REDISCOVERY OF NATURAL MATERIALS AND THEIR ESSENCE.