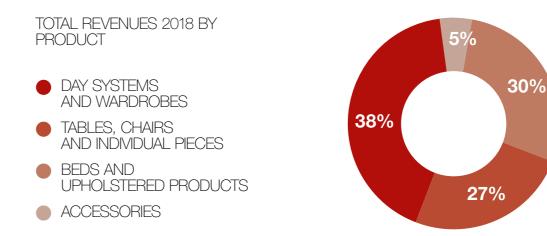

THE 2021'S In 2021 the museum was moved to the Glass Cube space located in the Molteni Compound gardens, and was totally revamped by Ron Gilad.

# THE BRANDS

- 8 MOLTENI&C
- 14 DADA
- 18 UNIFOR
- 22 CITTERIO



Leading company specialized in the production of high-end home furnishings and large productions (residential community and public buildings). Founded as a company manufacturing systems, it now produces a complete offer for the home, distributed through a network of single-brand Molteni&C Dada shops and corners at multi-brand shops.

- \_ YEAR OF ESTABLISHMENT: 1934
- PRODUCTION AREA: 129.000 SQM
- \_ PRODUCT MIX: 50% LIVING ROOM, 50% BEDROOM
- \_ 80% EXPORT TO OVER 90 COUNTRIES
- \_ 57 SINGLE-BRAND SHOPS
- \_ COMMERCIAL DISTRIBUTION IN ITALY OF VITRA HOME COLLECTION AND ARTEK





### Molteni&C THE EVOLUTION OF THE PRODUCT





















## Dada

Leading company in the high-end kitchen furniture sector, producing pieces marked by formal neatness, elegance and high design content.

- \_ YEAR OF ESTABLISHMENT: 1926
- \_ YEAR OF TAKEOVER: 1979
- \_ PRODUCTION AREA: 26.000 SQM
- \_ 70% EXPORT TO OVER 25 COUNTRIES
- \_ 57 FLAGSHIP STORES
- \_ PARTNERSHIP WITH ARMANI CASA: ARMANI/DADA BRAND



#### Dada THE EVOLUTION OF THE PRODUCT















## UniFor

Global leader in the development and production of workplace solutions, furniture, and partition systems.

UniFor is an autonomous structure which operates in an integrated manner with the other companies of the Group, with which it shares resources, organization, and services.

Specialization in large scale