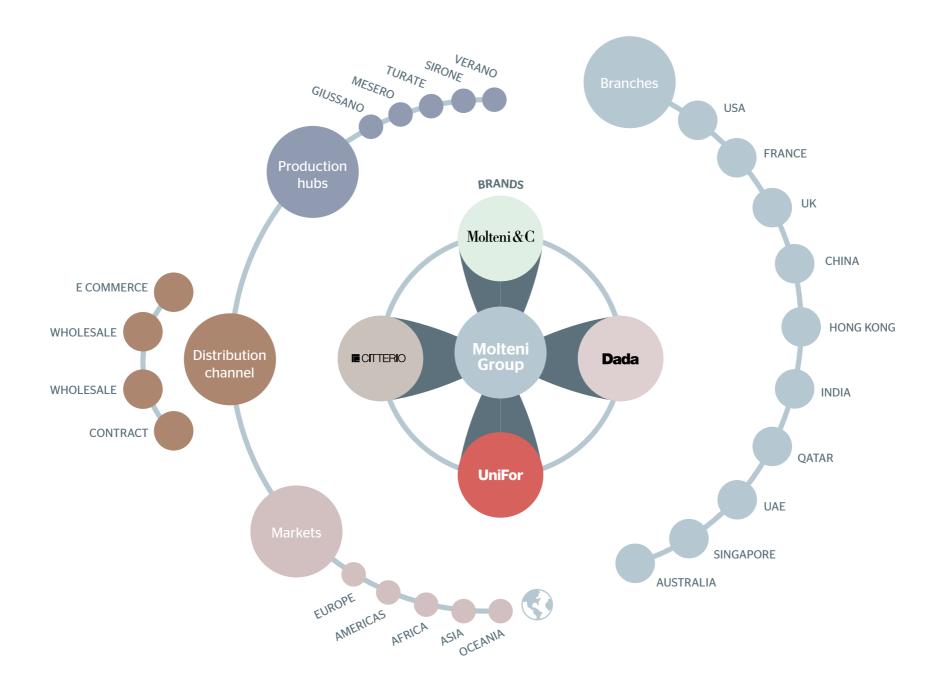

### THE COMPANIES

## THE COMPANIES AND THE BRANCHES

### A GLOBAL PRESENCE 100% MADE IN ITALY

| O<br>PRODUCTION<br>PLANT | CO<br>B |
|--------------------------|---------|
| MOLTENI&C GIUSSANO       |         |
| DADA MESERO              | H       |
|                          |         |
| CITTERIO SIRONE          | S       |
| CONTRACT VERANO          | ŀ       |

COMMERCIAL BRANCHES

USA

FRANCE

UK

CHINA

HONG KONG

INDIA

QATAR

UAE

SINGAPORE

AUSTRALIA

### DISTRIBUTION NETWORK AND FLAGSHIP STORES

Direct presence in more than 80 different countries via a professional distribution network, guaranteeing the highest standards of interior design service.

MORE THAN 50 FLAGSHIP STORES