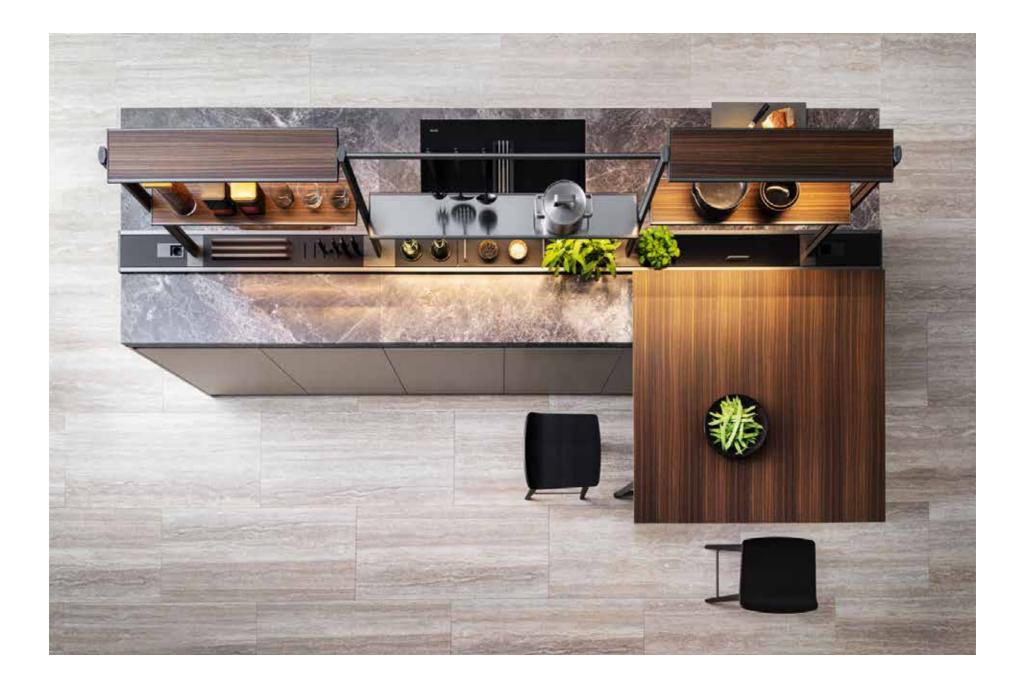

## Dada

Leading company in the high-end kitchen furniture sector, producing pieces marked by formal neatness, elegance and high design content.

- \_ YEAR OF ESTABLISHMENT: 1926
- \_ YEAR OF TAKEOVER: 1979
- \_ PRODUCTION AREA: 26.000 SQM
- \_ 70% EXPORT TO OVER 25 COUNTRIES
- \_ 57 FLAGSHIP STORES
- \_ PARTNERSHIP WITH ARMANI CASA: ARMANI/DADA BRAND

#### Dada THE EVOLUTION OF THE PRODUCT