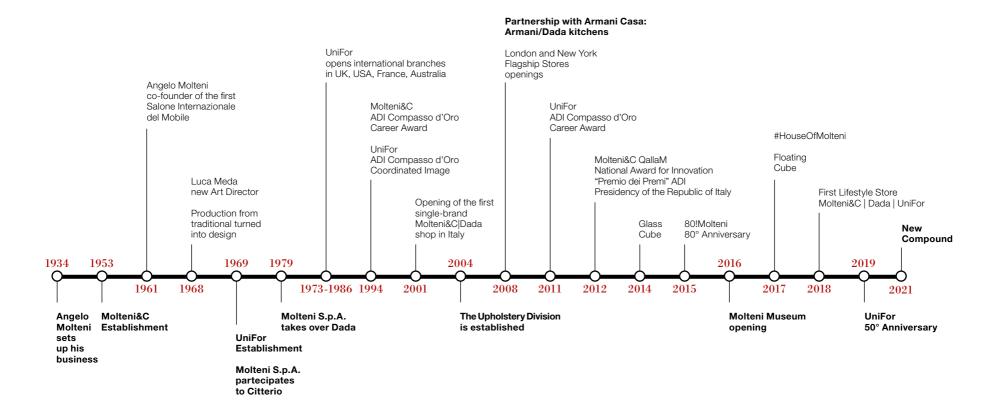

### THE HISTORY

THE 40'S From artisan bottega to industrial company

 
 THE 50'S
 THE 60'S

 Molteni&C is one of the European leaders in the production of classical furniture
 THE 60'S

 Classical furniture
 projected Molteni&C into the ranks of Italy's most prestigious

 (200 employees)
 furniture makers

THE 70'S Molteni&C focuses C on contemporary design and starts the contract business

THE 80'S The Contract Division is established in order to meet large projects requirements

THE 90'S Globalization spreads, the Company expands in Europe and approaches the Asian and American markets

 
 THE NEW
 1

 MILLENNIUM
 8

 Molteni&C|Dada mono brand stores spread
 7

 around the world
 th

 with the birth of new distribution network
 9

THE 2010'S 80 years of Molteni&C. The companies invest in culture by opening the Molteni Museum. Gio Ponti re-edition project spotlight the work of a master of the 20th century

THE 2021'S In 2021 the museum was moved to the Glass Cube space located in the Molteni Compound gardens, and was totally revamped by Ron Gilad.