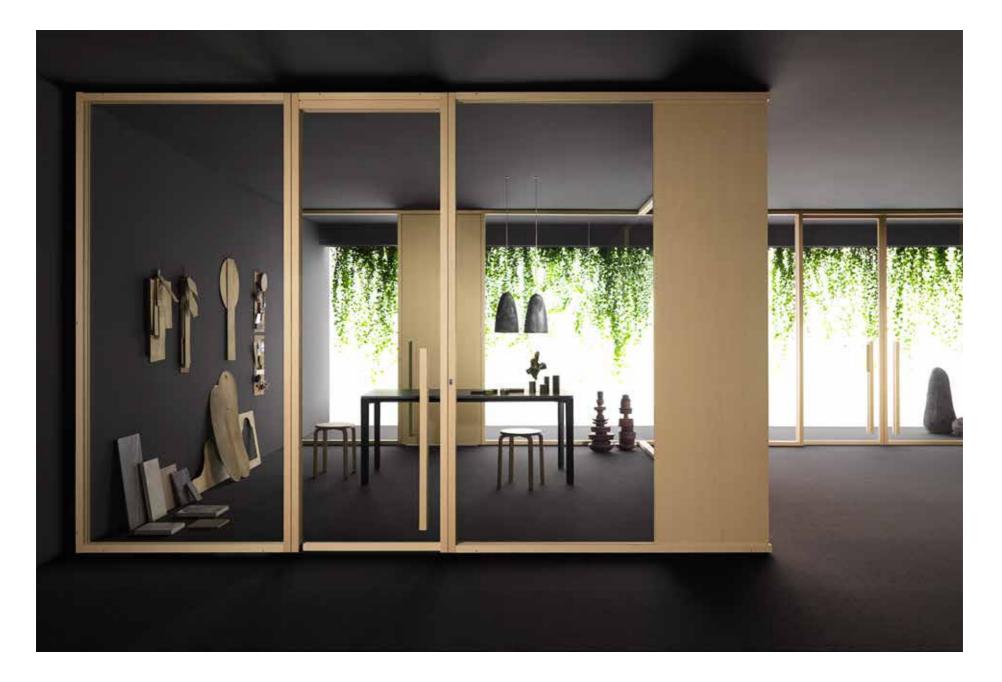

## Citterio

Company producing furniture and contract furniture for work environments and accessories for the home.

First manufacturer in Italy of the Interparete, precursor of today's equipped partitions.

#### \_ YEAR OF ESTABLISHMENT: 1958

- \_ PARTLY ACQUISITION: 1969
- \_ PRODUCTION AREA: 21.000 SQM
- \_ 40% EXPORT TO OVER 30 COUNTRIES

#### MAIN PRODUCTS:

- PARTITION WALLS FOR OFFICES PROGRAMMA 3 | SEALED | BASIC | VISION | WOOD\_WALL
- OPERATIONAL AND MANAGERIAL WORKSTATIONS SHARD | POINT | CORNER | BRIDGE | LOCKERS
- \_ SOUNDABSORBING PANLES AND BOXES C-SS | W-SS | ISLANDS | PHONE-WALK
- \_ COLLECTION OF DOORS FOR THE HOME TEAM
- \_ MOUVABLE PARTITIONS
- HUFCOR TYP 100

#### Citterio THE EVOLUTION OF THE PRODUCT

### Citterio

WOOD\_WALL IS AN OFFICE PARTITION WALL WHERE WOOD IS THE PRIMARY AND DISTINGUISHING FEATURE. IT IS NOT SIMPLY A PRODUCT, IT IS THE EXPRESSION OF A PROCESS OF REDISCOVERY OF NATURAL MATERIALS AND THEIR ESSENCE.